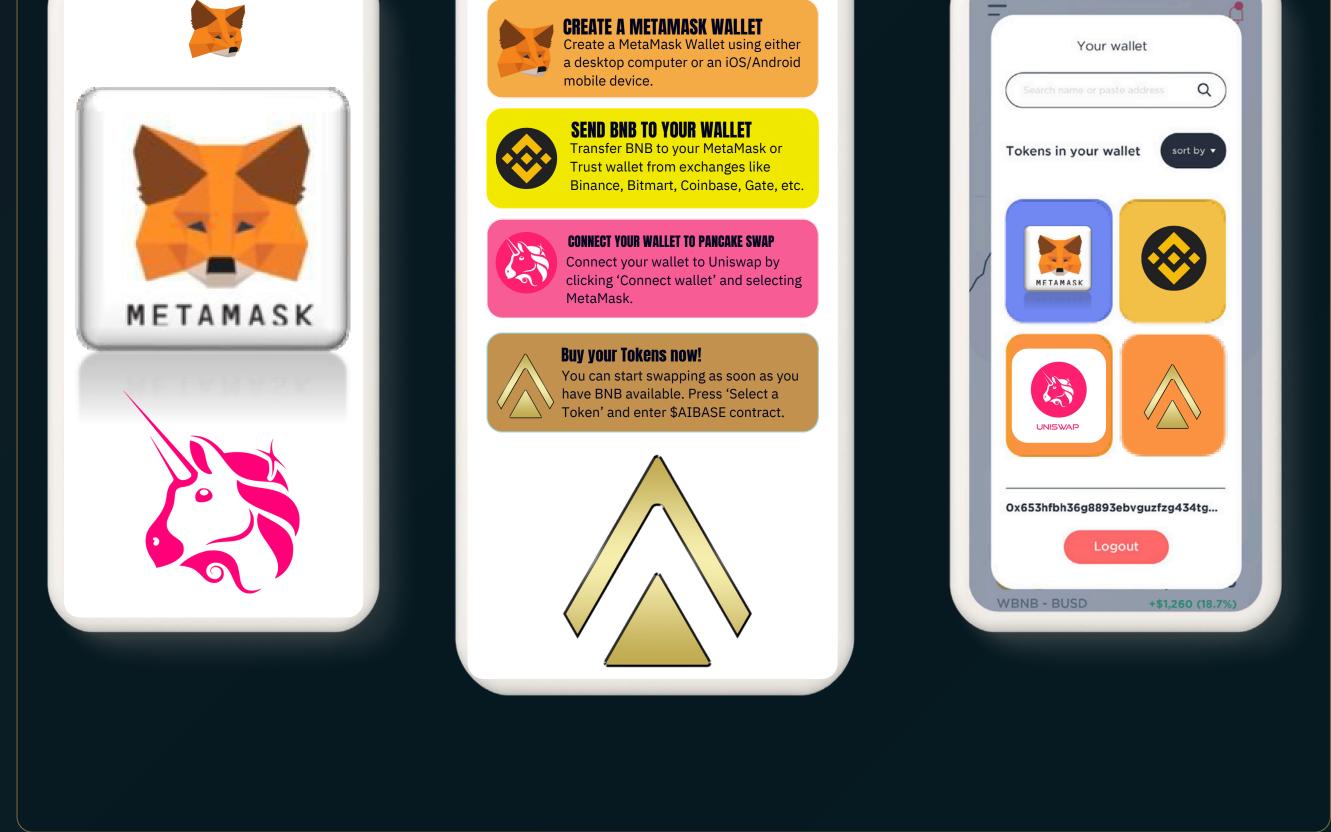

## HOW TO BUY \$AIBASE TOKEN?

## YOU NEED THE METAMASK WALLET! You can buy from decentralized Unisuap

### **STEPS TO FOLLOW!**