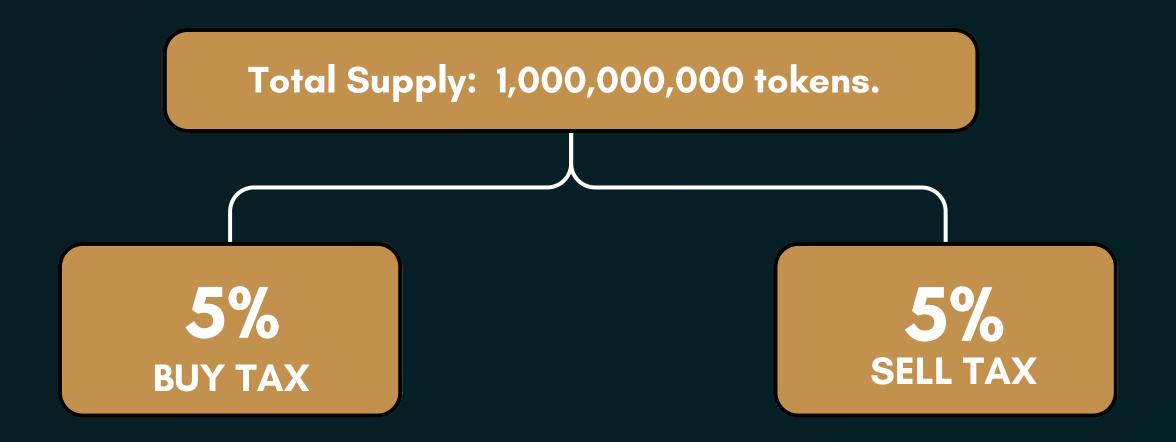

Al Base's tokenomics are designed to incentivize participation, reward token holders, and facilitate access to the platform's advanced tools and

functionalities. As users engage with the platform and stake their tokens, they contribute to the ecosystem's growth while benefiting from its features and rewards system.